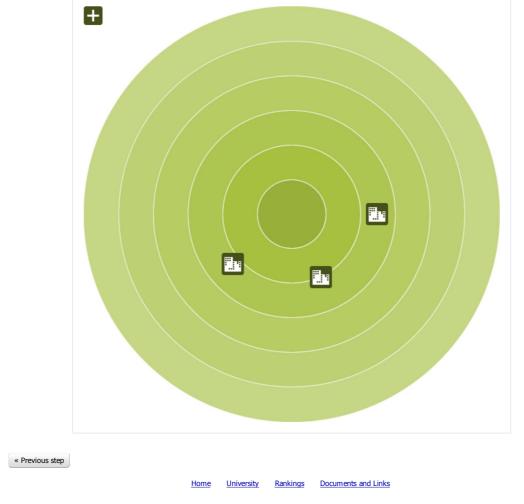

# University

Economics

The ranking of universities is presented in a table and in a chart resembling a target. The university ranking highest appear at the top of the table and closest to the center of the target. Results are calculated on a scale from 0 to 100.

A plus sign (+) in the upper left corner of the *target* indicates that the chart reflects the distance of the universities included in the ranking from the maximum result possible. A minus sign (-) in the upper left corner of the target indicates that the chart reflects the distance of the universities included in the ranking from the best performing university among them. The chart changes by clicking on the (+) or (-) sign. more... »