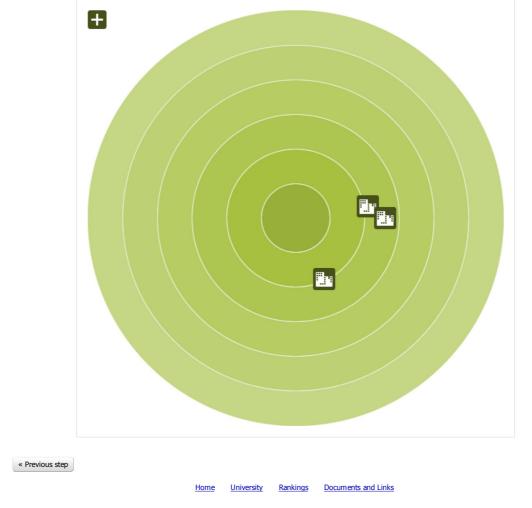

## **Rankings**

Step 4 of 4: Ranking

Administration and Management

The ranking of universities is presented in a table and in a chart resembling a target. The university ranking highest appear at the top of the table and closest to the center of the target. Results are calculated on a scale from 0 to 100.

A plus sign (+) in the upper left corner of the *target* indicates that the chart reflects the distance of the universities included in the ranking from the maximum result possible. A minus sign (-) in the upper left corner of the target indicates that the chart reflects the distance of the universities included in the ranking from the best performing university among them. The chart changes by clicking on the (+) or (-) sign.