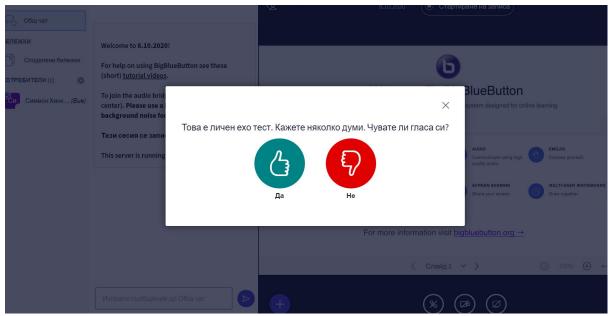

The PhD. student must enter by pressing on the **microphone (upon initial entry, the browser will** ask you to allow the microphone, so allow it) and after passing an echo test, press on the green thumb to contact the commission: