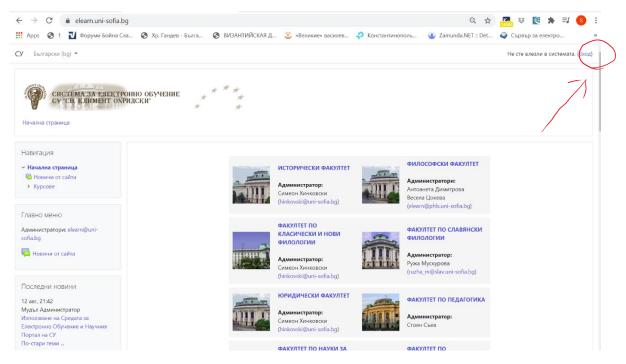

#### I. ACCESS TO THE ELECTRONIC SYSTEM

The electronic system is located at:

#### https://elearn.uni-sofia.bg/

Ph.D. students enter the system with the user name from the "Login" menu located in the upperright corner of the screen.

In the two fields that will appear, please, fill in the user name and password: