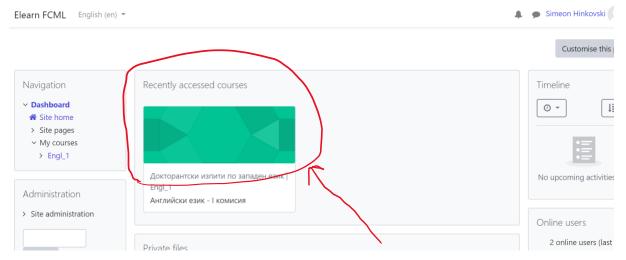

#### **II. ACCESS TO THE EXAMINATION COMMISSION**

After entering the system, on the page of each of the PhD candidates will appear the relevant committee, which must be entered as the only course to which he is admitted:

# SOFIA UNIVERSITY St. Kliment ohridski

The candidate chooses the commission and enters the established course. 2 days before the exam it is necessary for each of the candidates to upload the text on which the exam will be held: