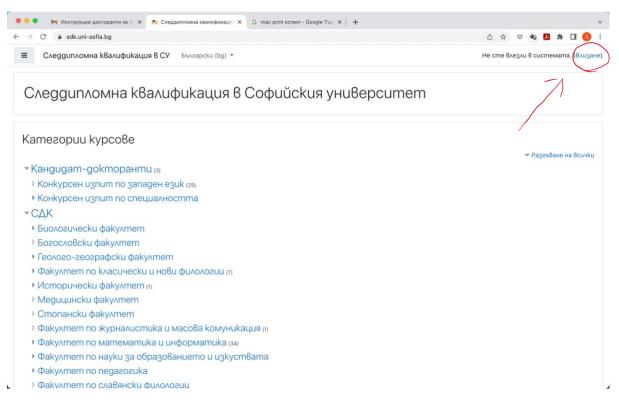

#### I. ACCESS TO THE ELECTRONIC SYSTEM

No later than June 7, 2022, each of the candidates who have passed the doctoral competition in the faculties will receive by e-mail an e-mail containing a username, a link to confirm the account and generate a password to use in the day of the exam.

The electronic system is located at:

#### sdk.uni-sofia.bg

### СОФИЙСКИ УНИВЕРСИТЕТ "СВ. КЛИМЕНТ ОХРИДСКИ"

PhD candidates enter with the received user from the "login" menu, located in the upper right corner of the system screen.

In the two fields that will appear, enter the received username and password: