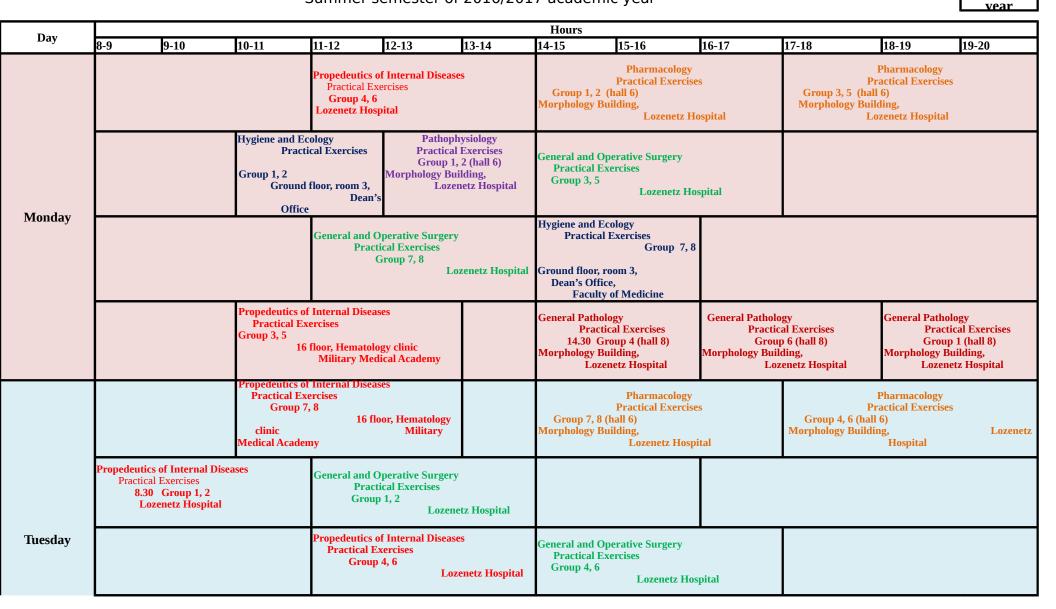

Sofia University "St. Kliment Ohridski", Faculty of Medicine **PROGRAM** Summer semester of 2016/2017 academic year

Medicine

III

|           | Propedeutics of Internal Diseases<br>Practical Exercises<br>8.30 Group 3, 5<br>16 floor, Hematology clinic<br>Military Medical Academy                  |                                                                                                     |                                                                                                              | Hygiene and Ecology<br>Practical Exercises<br>Group 3, 5<br>Ground floor, room 3,<br>Dean's<br>Office, Faculty of<br>Medicine                         |                                                                                                                 | General Pathology<br>Practical Exercises<br>Group 3 (hall 8)<br>Morphology Building,<br>Lozenetz Hospital |                                                                                                                                            | General Pathology<br>Practical Exercises<br>Group 2 (hall 8)<br>Morphology Building,<br>Lozenetz Hospital |                                                                          | General Pathology<br>Practical Exercises<br>Group 7 (hall 8)<br>Morphology Building,<br>Lozenetz Hospital |                                        |
|-----------|---------------------------------------------------------------------------------------------------------------------------------------------------------|-----------------------------------------------------------------------------------------------------|--------------------------------------------------------------------------------------------------------------|-------------------------------------------------------------------------------------------------------------------------------------------------------|-----------------------------------------------------------------------------------------------------------------|-----------------------------------------------------------------------------------------------------------|--------------------------------------------------------------------------------------------------------------------------------------------|-----------------------------------------------------------------------------------------------------------|--------------------------------------------------------------------------|-----------------------------------------------------------------------------------------------------------|----------------------------------------|
| Day       | 8-9 9-10                                                                                                                                                | 10-11                                                                                               | 11-12                                                                                                        | 12-13                                                                                                                                                 | 13-14                                                                                                           | 14-15                                                                                                     | 15-16                                                                                                                                      | 16-17                                                                                                     | 17-18                                                                    | 18-19                                                                                                     | 19-20                                  |
| Wednesday | nesthesiology and Intensive<br>reatment<br>.30 (lecture)<br>Ground floor, room 1,<br>Dean's<br>Office,<br>Faculty of Medicine                           |                                                                                                     | Medical Imaging and Radiation<br>Therapy<br>1-7 week (lecture)<br>Ground<br>floor, room 1,<br>Dean's Office, |                                                                                                                                                       | General and Operative Surgery<br>(lecture)<br>Ground floor, room 1,<br>Dean's<br>Office,<br>Faculty of Medicine |                                                                                                           | Genetic and Immunobiological<br>Transplantation<br>Elective Discipline<br>(lecture)<br>Ground floor, room 1, Dean's<br>Faculty of Medicine |                                                                                                           |                                                                          |                                                                                                           |                                        |
| Thursday  | Propedeutics of Internal Diseases Practical Exercises<br>8.30 Group 1, 2<br>Lozenetz Hospital                                                           |                                                                                                     | Pharmacology<br>(                                                                                            | (lecture)<br>Aula,<br>Lozenetz Hospital                                                                                                               |                                                                                                                 | (lecture)                                                                                                 | f Internal Diseases<br>Glass hall, Dean's<br>Faculty of                                                                                    | (lecture)<br>Ground<br>floor, room 1,<br>Dean's Office,<br>Exercise of Machine                            |                                                                          | 15 week,<br>room 1,                                                                                       | gy<br>(lecture)<br>8-<br>Ground floor, |
| Friday    | Propedeutics of Internal Disea<br>Practical Exercises<br>8.30 Group 7, 8<br>Hematology clinic<br>Military Medical Academy                               | ses<br>16 floor,                                                                                    |                                                                                                              | Pathoph<br>Practical<br>Group 4, 6 (hall<br>Morphology Bu<br>Lozenetz H                                                                               | Exercises<br>6)<br>1ilding,                                                                                     | Practica<br>Group 3<br>Morphology                                                                         | physiology<br>al Exercises<br>3, 5 (hall 6)<br>Building,<br>z Hospital                                                                     | Practic<br>Group<br>Morphology Buil                                                                       | pphysiology<br>cal Exercises<br>7, 8 (hall 6)<br>Iding,<br>netz Hospital |                                                                                                           |                                        |
|           | Anesthesiology and Intensive<br>Treatment<br>Practical Exercises<br>8.30<br>Group 1, 2<br>Lozenetz Hospital                                             | Anesthesiology and Intensive<br>Treatment<br>Practical Exercises<br>Group 3, 5<br>Lozenetz Hospital |                                                                                                              | Anesthesiology and Intensive<br>Treatment<br>Practical Exercises<br>Group<br>7, 8<br>Lozenetz<br>Hospital                                             |                                                                                                                 | Anesthesiology and Intensive<br>Treatment<br>Practical Exercises<br>Group 4, 6<br>Lozenetz Hospital       |                                                                                                                                            |                                                                                                           |                                                                          |                                                                                                           |                                        |
|           | Medical Imaging and<br>Radiation Therapy<br>Practical Exercises<br>8.30<br>Group 4, 6<br>Ground floor, room 2,<br>Dean's Office,<br>Faculty of Medicine | Radiation Therapy<br>Practical Exercises<br>Group 1, 2<br>Ground                                    |                                                                                                              | Medical Imaging and Radiation<br>Therapy<br>Practical Exercises<br>Group 3, 5<br>Ground floor,<br>room 2,<br>Dean's Office,<br>Faculty<br>of Medicine |                                                                                                                 | Therapy<br>Practical Exerci<br>Gro                                                                        | ing and Radiation<br>ises<br>Group 7, 8<br>und floor, room 2,<br>Dean's Office,<br>aculty of Medicine                                      |                                                                                                           |                                                                          |                                                                                                           |                                        |
|           |                                                                                                                                                         | Hygiene and Ec<br>Practi<br>Group 4, 6                                                              | ology<br>cal Exercises<br>und floor, room<br>Dean's                                                          |                                                                                                                                                       |                                                                                                                 |                                                                                                           |                                                                                                                                            | Grou<br>Morphology Bui                                                                                    | cal Exercises<br>p 5 (hall 8)                                            | Group &<br>Morphology Bui                                                                                 | ll Exercises<br>3 (hall 8)             |